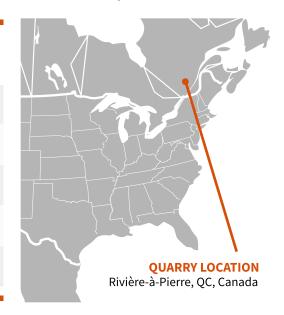

## GRANITE

CALEDONIA™ granite is a 100% Quebec-made product and is a Canadian emblem. It is known for its color consistency, making it a good choice of granite for multistage projects. Often sought for big projects, this granite is valued in Asia, primarily in Japan, China and Korea. It is also used in Quebec for curbs, thanks to its durability.