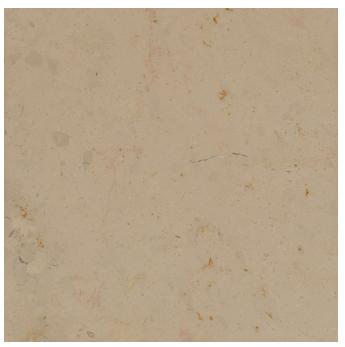

## ROCHERONS DORÉ CLAIR<sup>™</sup> -FRENCH LIMESTONE LIMESTONE

The dense, compact grain structure of this limestone gives it a marble-like quality in its appearance. A uniform, rosy beige background provides a neutral base for occasional small shell inclusions. A resilient and versatile choice for any interior or exterior application.