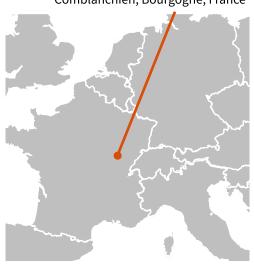

inclusions. A resilient and versatile choice for any interior or exterior application.

| PHYSICAL TEST RESULTS |           | IMPERIAL                  | METRIC                    |
|-----------------------|-----------|---------------------------|---------------------------|
| Absorption by weight  | ASTM C97  | 0.40%                     | 0.40%                     |
| Density               | ASTM C97  | 166.87 lb/ft <sup>3</sup> | 2 673.1 kg/m <sup>3</sup> |
| Compressive strength  | ASTM C170 | 24 275 Psi                | 167.37 MPa                |
| Modulus of rupture    | ASTM C99  | 2 310 Psi                 | 15.92 MPa                 |
|                       |           |                           |                           |

**QUARRY LOCATION** Comblanchien, Bourgogne, France



## LITECORE