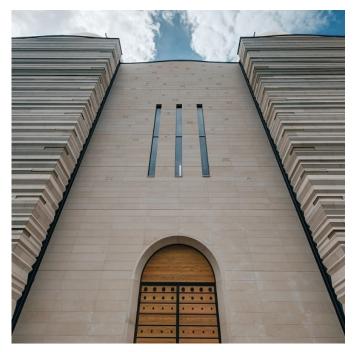

## ROCHERONS DORÉ CLAIR<sup>™</sup> -FRENCH LIMESTONE LIMESTONE

The dense, compact grain structure of this limestone gives it a marble-like quality in its appearance. A uniform, rosy beige background provides a neutral base for occasional small shell inclusions. A resilient and versatile choice for any interior or exterior application.