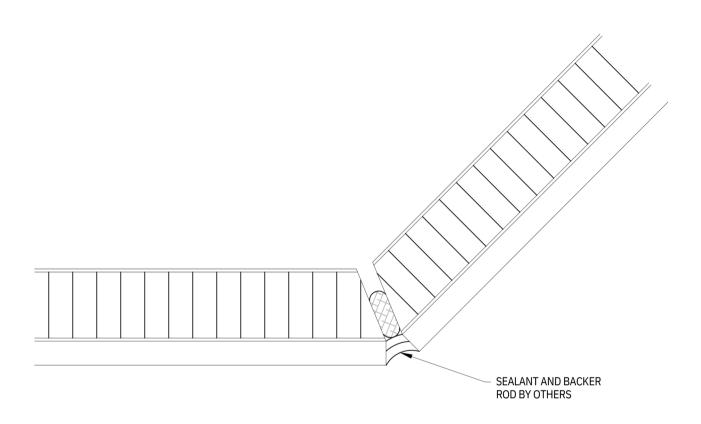

## <u>SECTION VIEW</u> 45° QUIRK MITER CORNER

## NOTES

079-014

- 1. INSTALLATION TO BE COMPLETED IN ACCORDANCE WITH MANUFACTURER'S SPECIFICATIONS.
- 2. DO NOT SCALE DRAWING.
- 3. THIS DRAWING IS INTENDED FOR USE BY ARCHITECTS, ENGINEERS, CONTRACTORS, CONSULTANTS AND DESIGN PROFESSIONALS FOR PLANNING PURPOSES ONLY. THIS DRAWING MAY NOT BE USED FOR CONSTRUCTION.
- 4. ALL INFORMATION CONTAINED HEREIN WAS CURRENT AT THE TIME OF DEVELOPMENT BUT MUST BE REVIEWED AND APPROVED BY THE PRODUCT MANUFACTURER TO BE CONSIDERED ACCURATE.