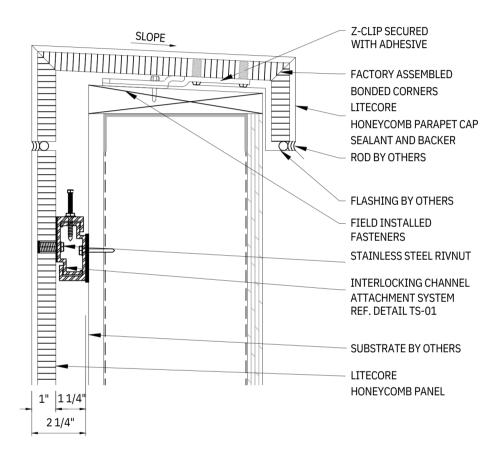

079-011 REVISION DATE19/02/202

PHONE: (812) 824-5805 LITECOREPANELS.COM

SECTION VIEW

DETAIL OF A PARAPET WALL WITH LITECORE
HONEYCOMB PANEL CAP

## NOTES:

- 1. INSTALLATION TO BE COMPLETED IN ACCORDANCE WITH MANUFACTURER'S SPECIFICATIONS.
- 2. DO NOT SCALE DRAWING.
- 3. THIS DRAWING IS INTENDED FOR USE BY ARCHITECTS, ENGINEERS, CONTRACTORS, CONSULTANTS AND DESIGN PROFESSIONALS FOR PLANNING PURPOSES ONLY. THIS DRAWING MAY NOT BE USED FOR CONSTRUCTION.
- 4. ALL INFORMATION CONTAINED HEREIN WAS CURRENT AT THE TIME OF DEVELOPMENT BUT MUST BE REVIEWED AND APPROVED BY THE PRODUCT MANUFACTURER TO BE CONSIDERED ACCURATE.

079-012 REVISION DATE19/02/202

PHONE: (812) 824-5805 LITECOREPANELS.COM