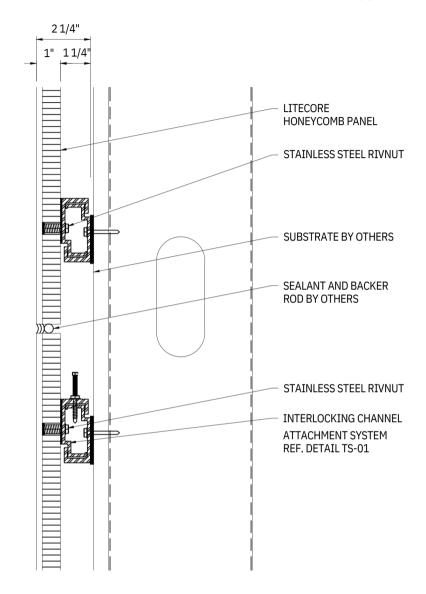

PHONE: (812) 824-5805 LITECOREPANELS.COM

SECTION VIEW
DETAIL OF A STANDARD
SEALANT JOINT BETWEEN
TWO PANELS

## NOTES:

- 1. INSTALLATION TO BE COMPLETED IN ACCORDANCE WITH MANUFACTURER'S SPECIFICATIONS.
- 2. DO NOT SCALE DRAWING.
- 3. THIS DRAWING IS INTENDED FOR USE BY ARCHITECTS, ENGINEERS, CONTRACTORS, CONSULTANTS AND DESIGN PROFESSIONALS FOR PLANNING PURPOSES ONLY. THIS DRAWING MAY NOT BE USED FOR CONSTRUCTION.
- 4. ALL INFORMATION CONTAINED HEREIN WAS CURRENT AT THE TIME OF DEVELOPMENT BUT MUST BE REVIEWED AND APPROVED BY THE PRODUCT MANUFACTURER TO BE CONSIDERED ACCURATE.