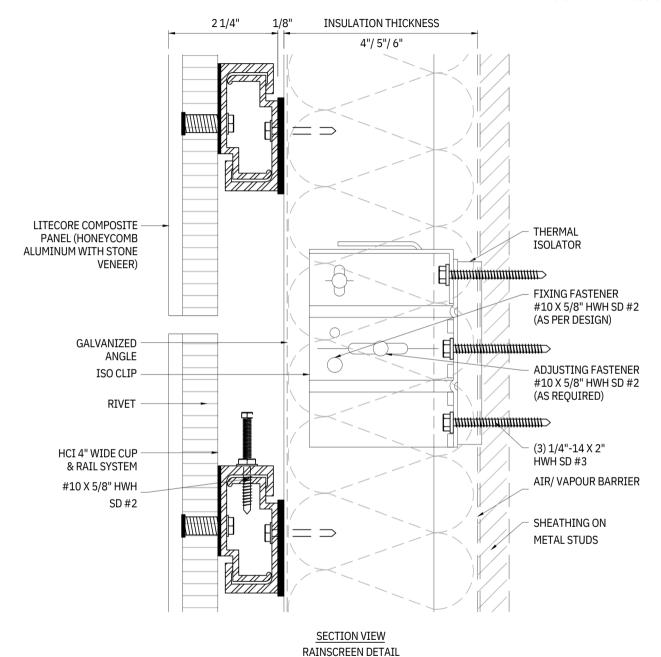

## NOTES:

079-033

- 1. INSTALLATION TO BE COMPLETED IN ACCORDANCE WITH MANUFACTURER'S SPECIFICATIONS.
- 2. DO NOT SCALE DRAWING.
- 3. THIS DRAWING IS INTENDED FOR USE BY ARCHITECTS, ENGINEERS, CONTRACTORS, CONSULTANTS AND DESIGN PROFESSIONALS FOR PLANNING PURPOSES ONLY. THIS DRAWING MAY NOT BE USED FOR CONSTRUCTION.
- 4. ALL INFORMATION CONTAINED HEREIN WAS CURRENT AT THE TIME OF DEVELOPMENT BUT MUST BE REVIEWED AND APPROVED BY THE PRODUCT MANUFACTURER TO BE CONSIDERED ACCURATE.

REVISION DATE19/02/202

PHONE: (812) 824-5805 LITECOREPANELS.COM