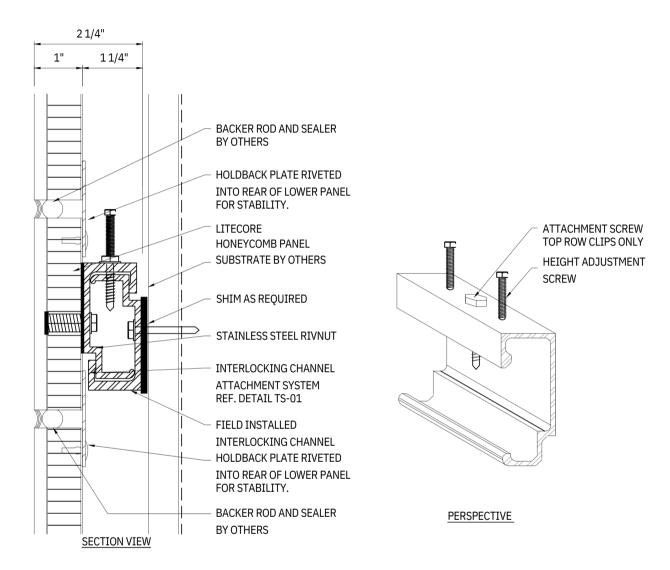

# DETAIL OF A TYPICAL INTERLOCKING CHANNEL ATTACHMENT

## NOTES:

079-001

- 1. INSTALLATION TO BE COMPLETED IN ACCORDANCE WITH MANUFACTURER'S SPECIFICATIONS.
- 2. DO NOT SCALE DRAWING.
- 3. THIS DRAWING IS INTENDED FOR USE BY ARCHITECTS, ENGINEERS, CONTRACTORS, CONSULTANTS AND DESIGN PROFESSIONALS FOR PLANNING PURPOSES ONLY. THIS DRAWING MAY NOT BE USED FOR CONSTRUCTION.
- 4. ALL INFORMATION CONTAINED HEREIN WAS CURRENT AT THE TIME OF DEVELOPMENT BUT MUST BE REVIEWED AND APPROVED BY THE PRODUCT MANUFACTURER TO BE CONSIDERED ACCURATE.