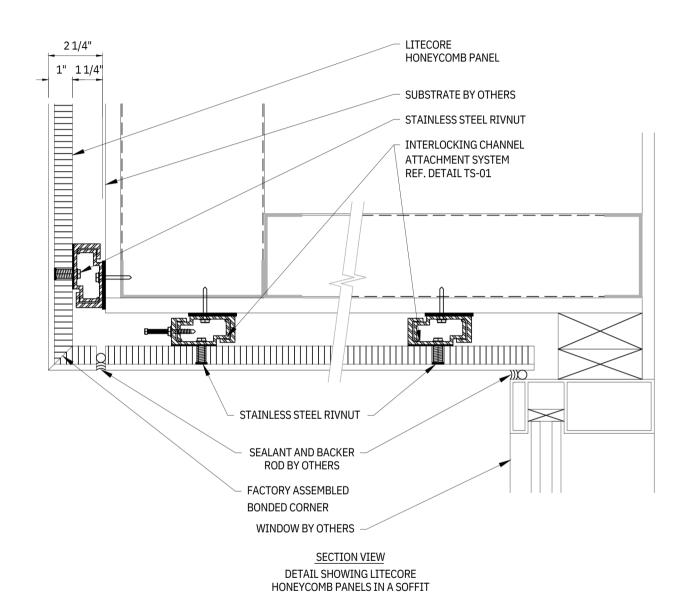

PHONE: (812) 824-5805 LITECOREPANELS.COM

SECTION VIEW
DETAIL OF A PANEL WITH A
SOFFIT RETURN

## NOTES:

- 1. INSTALLATION TO BE COMPLETED IN ACCORDANCE WITH MANUFACTURER'S SPECIFICATIONS.
- 2. DO NOT SCALE DRAWING.
- 3. THIS DRAWING IS INTENDED FOR USE BY ARCHITECTS, ENGINEERS, CONTRACTORS, CONSULTANTS AND DESIGN PROFESSIONALS FOR PLANNING PURPOSES ONLY. THIS DRAWING MAY NOT BE USED FOR CONSTRUCTION.
- 4. ALL INFORMATION CONTAINED HEREIN WAS CURRENT AT THE TIME OF DEVELOPMENT BUT MUST BE REVIEWED AND APPROVED BY THE PRODUCT MANUFACTURER TO BE CONSIDERED ACCURATE.

079-009 REVISION DATE19/02/202

PHONE: (812) 824-5805 LITECOREPANELS.COM