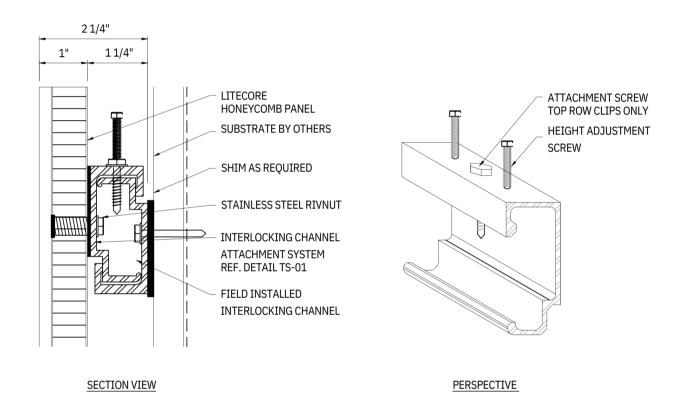

# DETAIL OF A TYPICAL INTERLOCKING CHANNEL ATTACHMENT

## NOTES:

079-001

- 1. INSTALLATION TO BE COMPLETED IN ACCORDANCE WITH MANUFACTURER'S SPECIFICATIONS.
- 2. DO NOT SCALE DRAWING.
- 3. THIS DRAWING IS INTENDED FOR USE BY ARCHITECTS, ENGINEERS, CONTRACTORS, CONSULTANTS AND DESIGN PROFESSIONALS FOR PLANNING PURPOSES ONLY. THIS DRAWING MAY NOT BE USED FOR CONSTRUCTION.
- 4. ALL INFORMATION CONTAINED HEREIN WAS CURRENT AT THE TIME OF DEVELOPMENT BUT MUST BE REVIEWED AND APPROVED BY THE PRODUCT MANUFACTURER TO BE CONSIDERED ACCURATE.