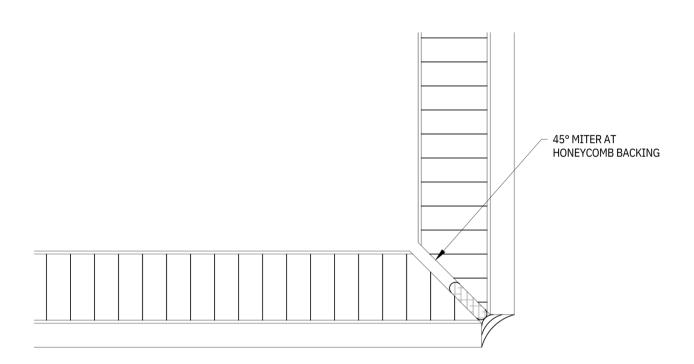

## <u>SECTION VIEW</u> 45° QUIRK MITER CORNER

## NOTES

079-014

- 1. INSTALLATION TO BE COMPLETED IN ACCORDANCE WITH MANUFACTURER'S SPECIFICATIONS.
- 2. DO NOT SCALE DRAWING.
- 3. THIS DRAWING IS INTENDED FOR USE BY ARCHITECTS, ENGINEERS, CONTRACTORS, CONSULTANTS AND DESIGN PROFESSIONALS FOR PLANNING PURPOSES ONLY. THIS DRAWING MAY NOT BE USED FOR CONSTRUCTION.
- 4. ALL INFORMATION CONTAINED HEREIN WAS CURRENT AT THE TIME OF DEVELOPMENT BUT MUST BE REVIEWED AND APPROVED BY THE PRODUCT MANUFACTURER TO BE CONSIDERED ACCURATE.