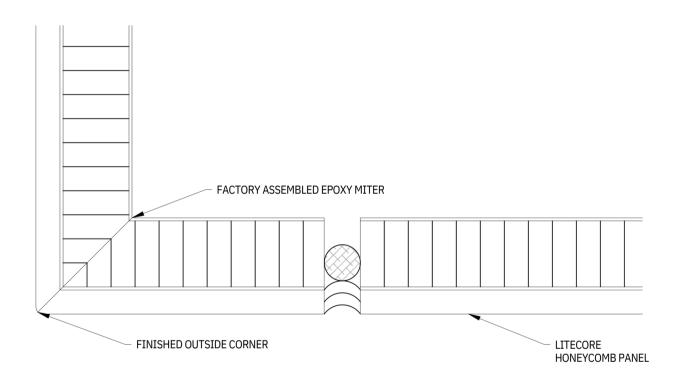

PHONE: (812) 824-5805 LITECOREPANELS.COM

# SECTION VIEW EPOXY MITER OUTSIDE CORNER

## NOTES

- 1. INSTALLATION TO BE COMPLETED IN ACCORDANCE WITH MANUFACTURER'S SPECIFICATIONS.
- 2. DO NOT SCALE DRAWING.
- 3. THIS DRAWING IS INTENDED FOR USE BY ARCHITECTS, ENGINEERS, CONTRACTORS, CONSULTANTS AND DESIGN PROFESSIONALS FOR PLANNING PURPOSES ONLY. THIS DRAWING MAY NOT BE USED FOR CONSTRUCTION.
- 4. ALL INFORMATION CONTAINED HEREIN WAS CURRENT AT THE TIME OF DEVELOPMENT BUT MUST BE REVIEWED AND APPROVED BY THE PRODUCT MANUFACTURER TO BE CONSIDERED ACCURATE.