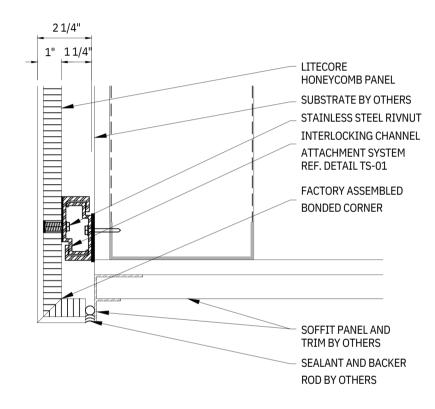

PHONE: (812) 824-5805 LITECOREPANELS.COM

SECTION VIEW
DETAIL OF A PANEL WITH A
SOFFIT RETURN

## NOTES:

- 1. INSTALLATION TO BE COMPLETED IN ACCORDANCE WITH MANUFACTURER'S SPECIFICATIONS.
- 2. DO NOT SCALE DRAWING.
- 3. THIS DRAWING IS INTENDED FOR USE BY ARCHITECTS, ENGINEERS, CONTRACTORS, CONSULTANTS AND DESIGN PROFESSIONALS FOR PLANNING PURPOSES ONLY. THIS DRAWING MAY NOT BE USED FOR CONSTRUCTION.
- 4. ALL INFORMATION CONTAINED HEREIN WAS CURRENT AT THE TIME OF DEVELOPMENT BUT MUST BE REVIEWED AND APPROVED BY THE PRODUCT MANUFACTURER TO BE CONSIDERED ACCURATE.

079-009 REVISION DATE19/02/202

PHONE: (812) 824-5805 LITECOREPANELS.COM