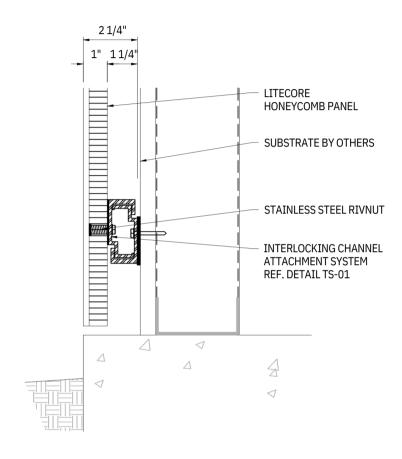

079-002 REVISION DATE19/02/202

PHONE: (812) 824-5805 LITECOREPANELS.COM

SECTION VIEW FLUSH PANEL

## NOTES

079-003

- 1. INSTALLATION TO BE COMPLETED IN ACCORDANCE WITH MANUFACTURER'S SPECIFICATIONS.
- 2. DO NOT SCALE DRAWING.
- 3. THIS DRAWING IS INTENDED FOR USE BY ARCHITECTS, ENGINEERS, CONTRACTORS, CONSULTANTS AND DESIGN PROFESSIONALS FOR PLANNING PURPOSES ONLY. THIS DRAWING MAY NOT BE USED FOR CONSTRUCTION.
- 4. ALL INFORMATION CONTAINED HEREIN WAS CURRENT AT THE TIME OF DEVELOPMENT BUT MUST BE REVIEWED AND APPROVED BY THE PRODUCT MANUFACTURER TO BE CONSIDERED ACCURATE.