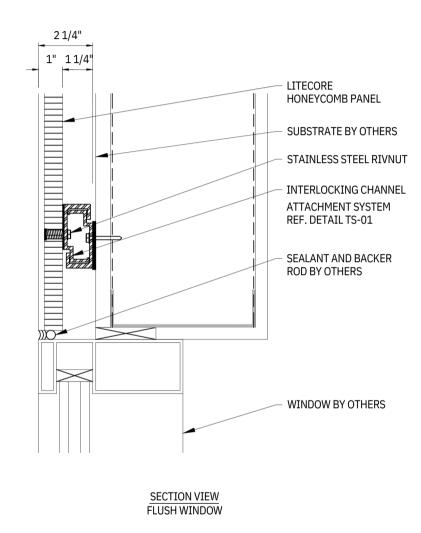

079-002 REVISION DATE19/02/202

PHONE: (812) 824-5805 LITECOREPANELS.COM

SECTION VIEW FLUSH PANEL