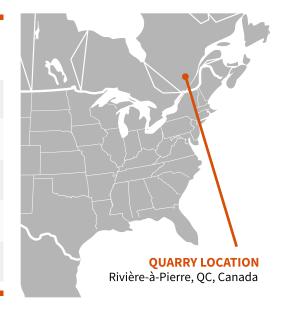

## GRANITE

CALEDONIA™ granite is a 100% Quebec-made product and is a Canadian emblem. It is known for its color consistency, making it a good choice of granite for multistage projects. Often sought for big projects, this granite is valued in Asia, primarily in Japan, China and Korea. It is also used in Quebec for curbs, thanks to its durability.