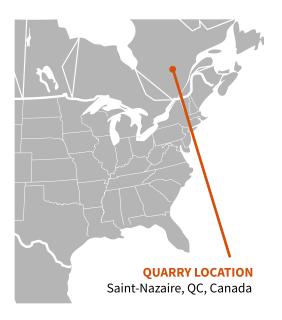

## **CAMBRIAN BLACK®** GRANITE

A great Canadian classic, this timeless granite comes from a quarry that is exclusive to Polycor. It's also one of the few black granites that don't require any resin or dye, making it ideal for countless applications.