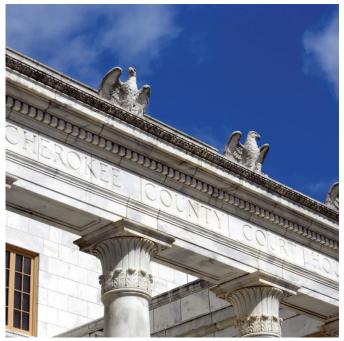

## **GEORGIA MARBLE - WHITE CHEROKEE®** MARBLE

This marble comes from an extensive quarry that has been operated for more than a century. Stylish GEORGIA MARBLE - WHITE CHEROKEE<sup>™</sup> is one of the most homogenous marbles, and is used in large architectural projects and American heritage building restorations. It's also an excellent choice for countertops.