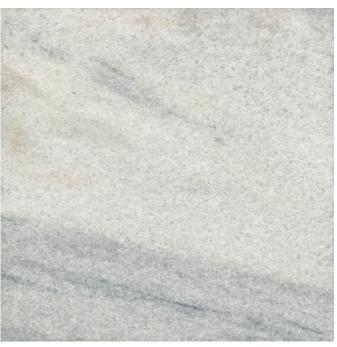

## **GEORGIA MARBLE - WHITE CHEROKEE®** MARBLE

This marble comes from an extensive quarry that has been operated for more than a century. Stylish GEORGIA MARBLE - WHITE CHEROKEE<sup>™</sup> is one of the most homogenous marbles, and is used in large architectural projects and American heritage building restorations. It's also an excellent choice for countertops.