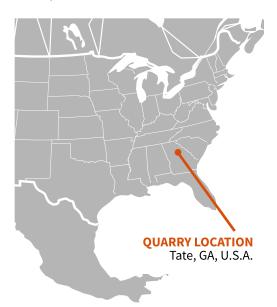

## **GEORGIA MARBLE - WHITE CHEROKEE®** MARBLE

This marble comes from an extensive quarry that has been operated for more than a century. Stylish GEORGIA MARBLE - WHITE CHEROKEE<sup>™</sup> is one of the most homogenous marbles, and is used in large architectural projects and American heritage building restorations. It's also an excellent choice for countertops.