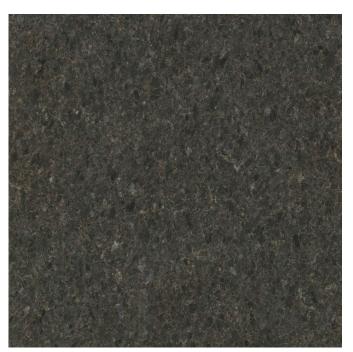

## PICASSO® GRANITE

With its neutral hues, this beautiful Canadian stone is a Polycor exclusive. Consistent and homogenous in color, it is easy to work this stone from every angle. It is recognizable for its neutral background color and thin orange surface veins. No other stone like this is available on the market, and it is a customer favorite for architectural projects.