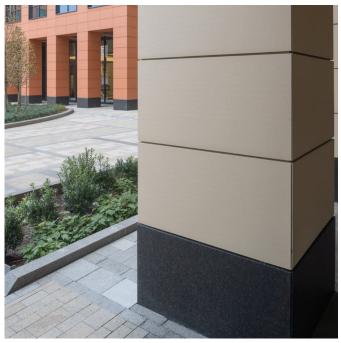

\*Building photos are meant to demonstrate stone appearance and may not necessarily be taken from Litecore™ projects.

\*Computer generated images and printed reproductions may not accurately match natural stone colors.

## PICASSO® GRANITE

With its neutral hues, this beautiful Canadian stone is a Polycor exclusive. Consistent and homogenous in color, it is easy to work this stone from every angle. It is recognizable for its neutral background color and thin orange surface veins. No other stone like this is available on the market, and it is a customer favorite for architectural projects.