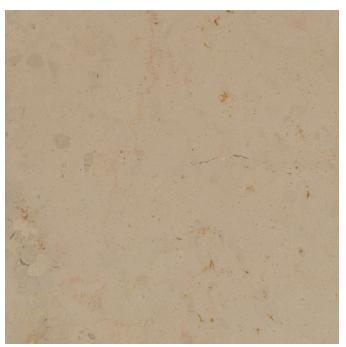

## **ROCHERONS DORÉ CLAIR™ -FRENCH LIMESTONE** LIMESTONE

The dense, compact grain structure of this limestone gives it a marble-like quality in its appearance. A uniform, rosy beige background provides a neutral base for occasional small shell inclusions. A resilient and versatile choice for any interior or exterior application.