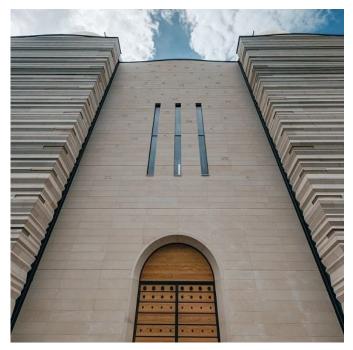

## **ROCHERONS DORÉ CLAIR™ -FRENCH LIMESTONE** LIMESTONE

The dense, compact grain structure of this limestone gives it a marble-like quality in its appearance. A uniform, rosy beige background provides a neutral base for occasional small shell inclusions. A resilient and versatile choice for any interior or exterior application.