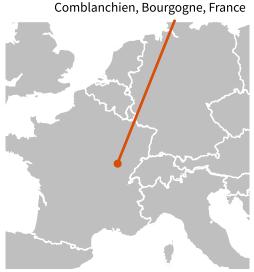

ral base for occasional small shell inclusions. A resilient and versatile choice for any interior or exterior application.

| PHYSICAL TEST RESULTS |           |                           | METRIC                    |
|-----------------------|-----------|---------------------------|---------------------------|
| Absorption by weight  | ASTM C97  | 0.40%                     | 0.40%                     |
| Density               | ASTM C97  | 166.87 lb/ft <sup>3</sup> | 2 673.1 kg/m <sup>3</sup> |
| Compressive strength  | ASTM C170 | 24 275 Psi                | 167.37 MPa                |
| Modulus of rupture    | ASTM C99  | 2 310 Psi                 | 15.92 MPa                 |
|                       |           |                           |                           |

QUARRY LOCATION