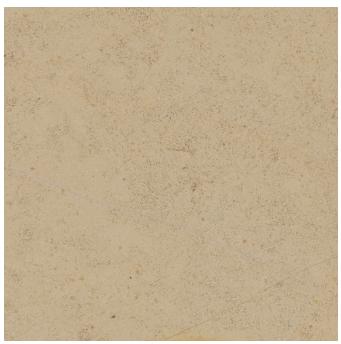

## LIMESTONE

This fine-grained limestone produces a wide range of earth tones from light beige to warm grey beige, with occasional blush tones in the background. Sandy patterns on the surface create remarkable visual texture.