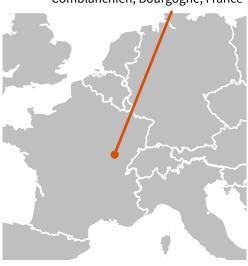

inted reproductions may not accurately match natural stone colors.

## **ROCHERONS DORÉ™ - FRENCH LIMESTONE**

## LIMESTONE

This fine-grained limestone produces a wide range of earth tones from light beige to warm grey beige, with occasional blush tones in the background. Sandy patterns on the surface create remarkable visual texture.

| PHYSICAL TEST RESULTS |           | IMPERIAL      | METRIC      |
|-----------------------|-----------|---------------|-------------|
| Absorption by weight  | ASTM C97  | 0.40%         | 0.40%       |
| Density               | ASTM C97  | 166.87 lb/ft³ | 2 643 kg/m³ |
| Compressive strength  | ASTM C170 | 25 972 Psi    | 179 MPa     |
| Modulus of rupture    | ASTM C99  | 2 329 Psi     | 16.1 MPa    |

**QUARRY LOCATION**Comblanchien, Bourgogne, France