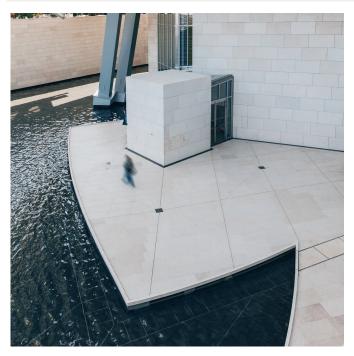

\*Building photos are meant to demonstrate stone appearance and may not necessarily be taken from Litecore™ projects.

\*Computer generated images and printed reproductions may not accurately match natural stone colors.

## LIMESTONE

This fine-grained limestone produces a wide range of earth tones from light beige to warm grey beige, with occasional blush tones in the background. Sandy patterns on the surface create remarkable visual texture.