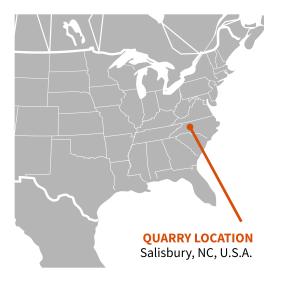

cts throughout the world. Available in unlimited quantities, its unique pink shading and fine grain have placed it at the top of its class.

| PHYSICAL TEST RESULTS |           |                          | METRIC                     |
|-----------------------|-----------|--------------------------|----------------------------|
| Absorption by weight  | ASTM C97  | 0.159%                   | 0.159%                     |
| Density               | ASTM C97  | 163.4 lb/ft <sup>3</sup> | 2 617.42 kg/m <sup>3</sup> |
| Compressive strength  | ASTM C170 | 36 089 Psi               | 248.82 MPa                 |
| Modulus of rupture    | ASTM C99  | 2 028 Psi                | 248.82 MPa                 |
|                       |           |                          |                            |